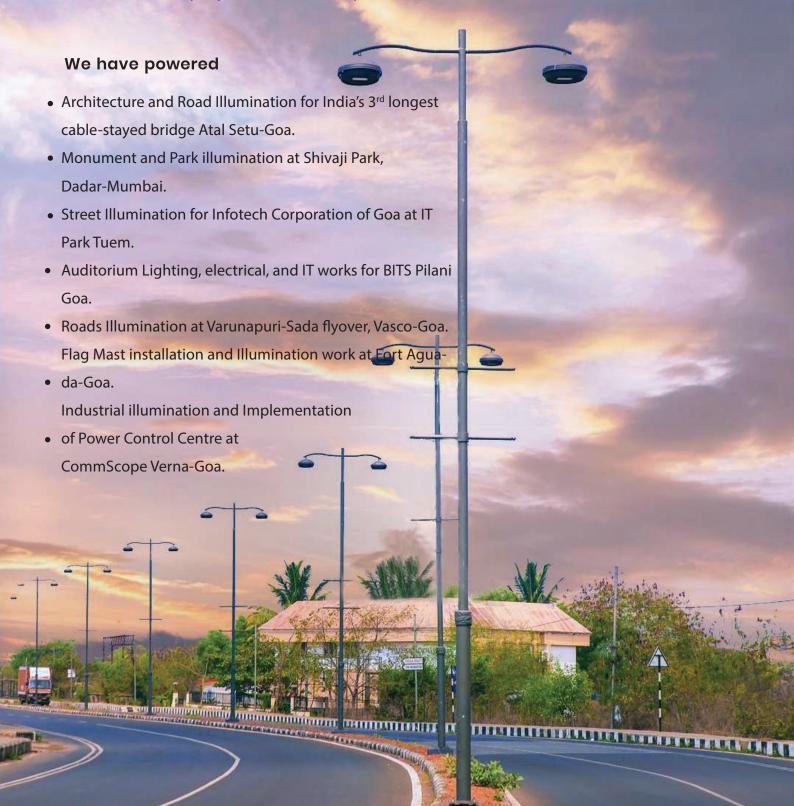

# WORK WE ARE PROUD OF

Spread across several major cities, the projects that we have executed have received global recognition and admiration. From Budding entrepreneurs to government institutions to industry veterans, we have enriched their projects with our expertise and services.

### Atal Setu

India's 3<sup>rd</sup> longest cable-stayed bridge situated over the river Mandovi is one of the states iconic structures. FPA's unique design and execution enables this majestic structure to light up the evening skyline with over a thousand hues.

### Varunapuri to Sada flyover

The 5.3 km stretch, located in the city of Vasco is one of Goa's most picturesque routes overlooking the beach front. FPA was entrusted to implement a road illumination solution that would improve safety by increasing visibility of roadside hazards and by reducing the effects of glare from other light sources.

### Birla Institute of Technology and Science

Keeping with the tradition of innovation and creativity BITS- GOA has surrounded its campus with state-of-the-art classrooms, labs and facilities. To adhere with this tradition, team FPA was chosen to electrify and warmly illuminate their hi-tech auditorium room to provide a complete optimized solution.