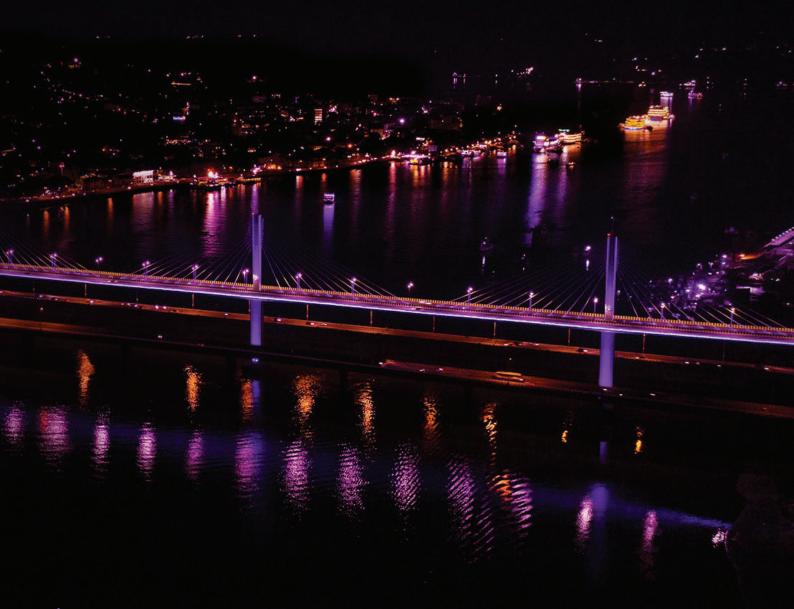

Our work includes one of the most admired lighting projects in the country "Atal Setu" which is India's 3rd longest cable-stayed bridge. We are also one of the India's select few ISO certified companies with a BEE certified energy auditor. Over the last few decades, we have built our expertise, technology and team to be customer-centric. Predominantly we are in the business to revolutionize the world of lighting and electrical engineering, and to contrive our moto which is to Be Bright, Be Bold, Be Brilliant.

### Atal Setu

India's 3<sup>rd</sup> longest cable-stayed bridge situated over the river Mandovi is one of the states iconic structures. FPA's unique design and execution enables this majestic structure to light up the evening skyline with over a thousand hues.