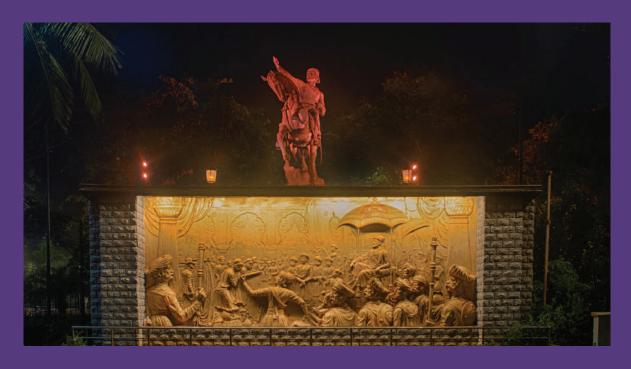

# BEAMAZEDE LIGHTING Boca De Vaca Perennial spring located in the heart of Panaji city was built during the Portuguese era as the primary source of water to the city. The renovation, Illumination and upgradation was elegantly executed by FPA. The decorative illumination along with the well-lit glass floor in the tunnel enables the visitors to see the flow of water at this historic site.