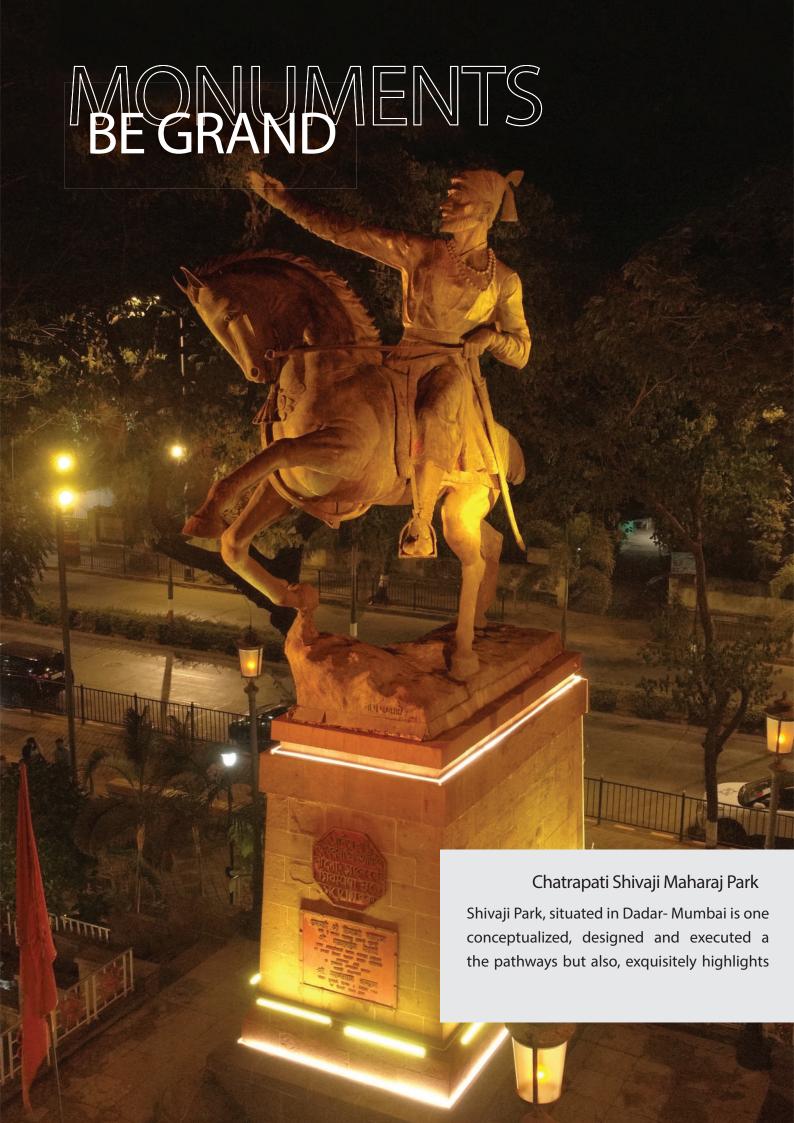

# BEAMAZEDE LIGHTING Boca De Vaca Perennial spring located in the heart of Panaji city was built during the Portuguese era as the primary source of water to the city. The renovation, Illumination and upgradation was elegantly executed by FPA. The decorative illumination along with the well-lit glass floor in the tunnel enables the visitors to see the flow of water at this historic site.