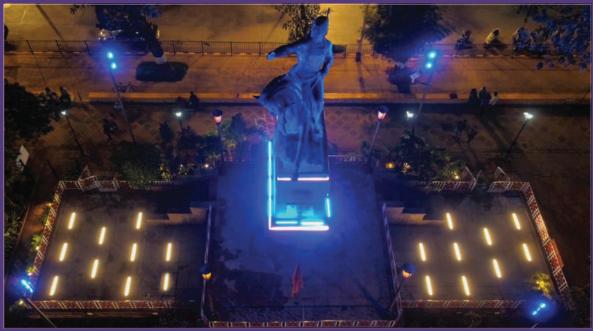

# BEAMAZEDE LIGHTING Boca De Vaca Perennial spring located in the heart of Panaji city was built during the Portuguese era as the primary source of water to the city. The renovation, Illumination and upgradation was elegantly executed by FPA. The decorative illumination along with the well-lit glass floor in the tunnel enables the visitors to see the flow of water at this historic site.