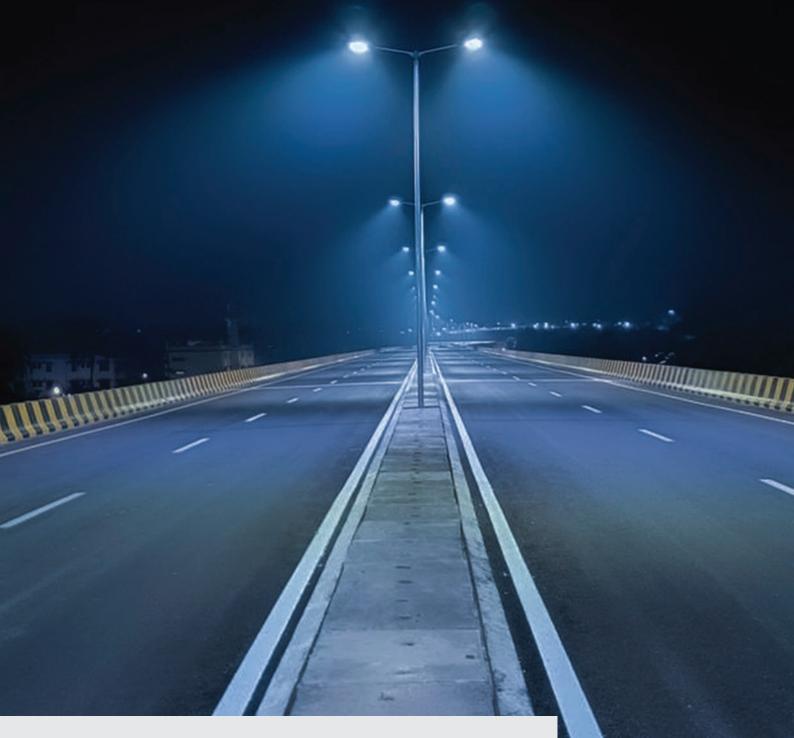

### Atal Setu

India's 3<sup>rd</sup> longest cable-stayed bridge situated over the river Mandovi is one of the states iconic structures. FPA's unique design and execution enables this majestic structure to light up the evening skyline with over a thousand hues.