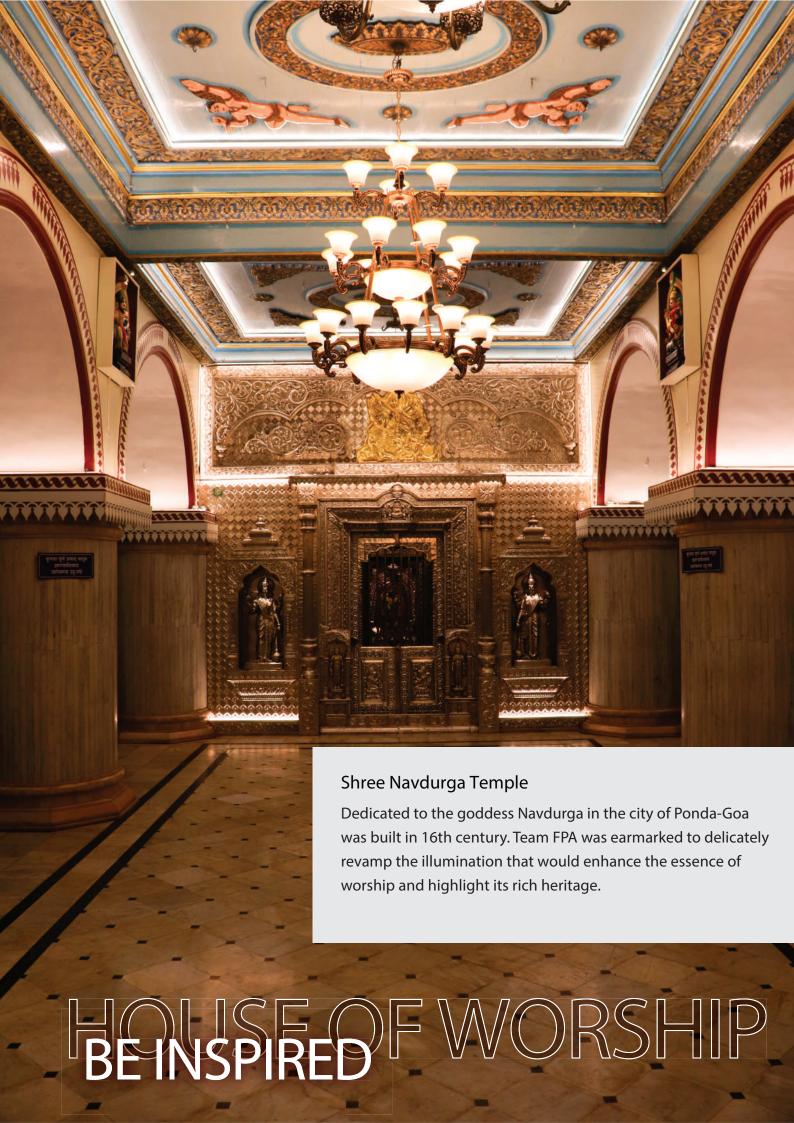

eurs to government institutions to industry veterans, we have enriched their projects with our expertise and services.



# BEBRILLIANT

### Atal Setu

India's 3<sup>rd</sup> longest cable-stayed bridge situated over the river Mandovi is one of the states iconic structures. FPA's unique design and execution enables this majestic structure to light up the evening skyline with over a thousand hues.









# BEAMAZEDE LIGHTING Boca De Vaca Perennial spring located in the heart of Panaji city was built during the Portuguese era as the primary source of water to the city. The renovation, Illumination and upgradation was elegantly executed by FPA. The decorative illumination along with the well-lit glass floor in the tunnel enables the visitors to see the flow of water at this historic site.



# SESMART BESMART



### Varunapuri to Sada flyover

The 5.3 km stretch, located in the city of Vasco is one of Goa's most picturesque routes overlooking the beach front. FPA was entrusted to implement a road illumination solution that would improve safety by increasing visibility of roadside hazards and by reducing the effects of glare from other light sources.



### Birla Institute of Technology and Science

Keeping with the tradition of innovation and creativity BITS- GOA has surrounded its campus with state-of-the-art classrooms, labs and facilities. To adhere with this tradition, team FPA was chosen to electrify and warmly illuminate their hi-tech auditorium room to provide a complete optimized solution.





Head Office, Goa-India

Unit 520, Gera's Imperium star, Next to Central L