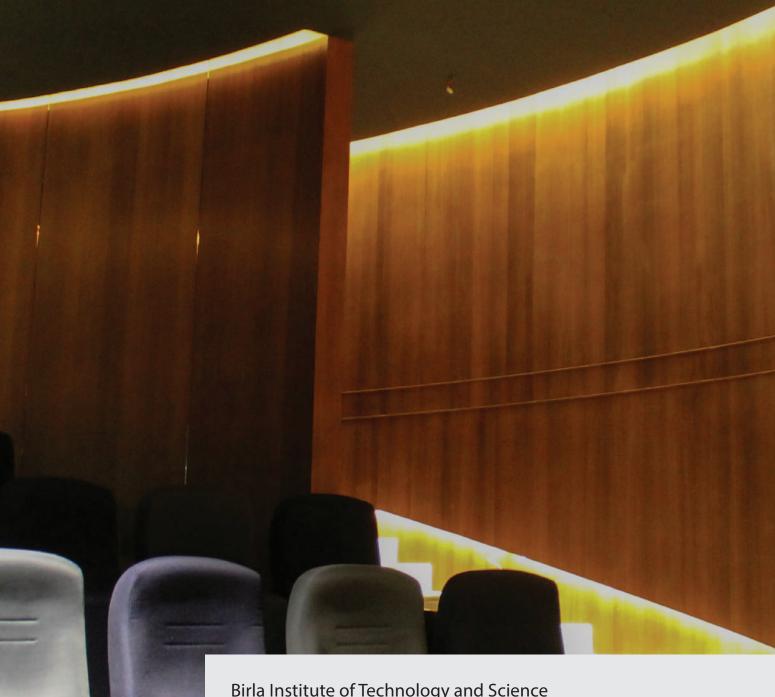

### Birla Institute of Technology and Science

Keeping with the tradition of innovation and creativity BITS- GOA has surrounded its campus with state-of-the-art classrooms, labs and facilities. To adhere with this tradition, team FPA was chosen to electrify and warmly illuminate their hi-tech auditorium room to provide a complete optimized solution.