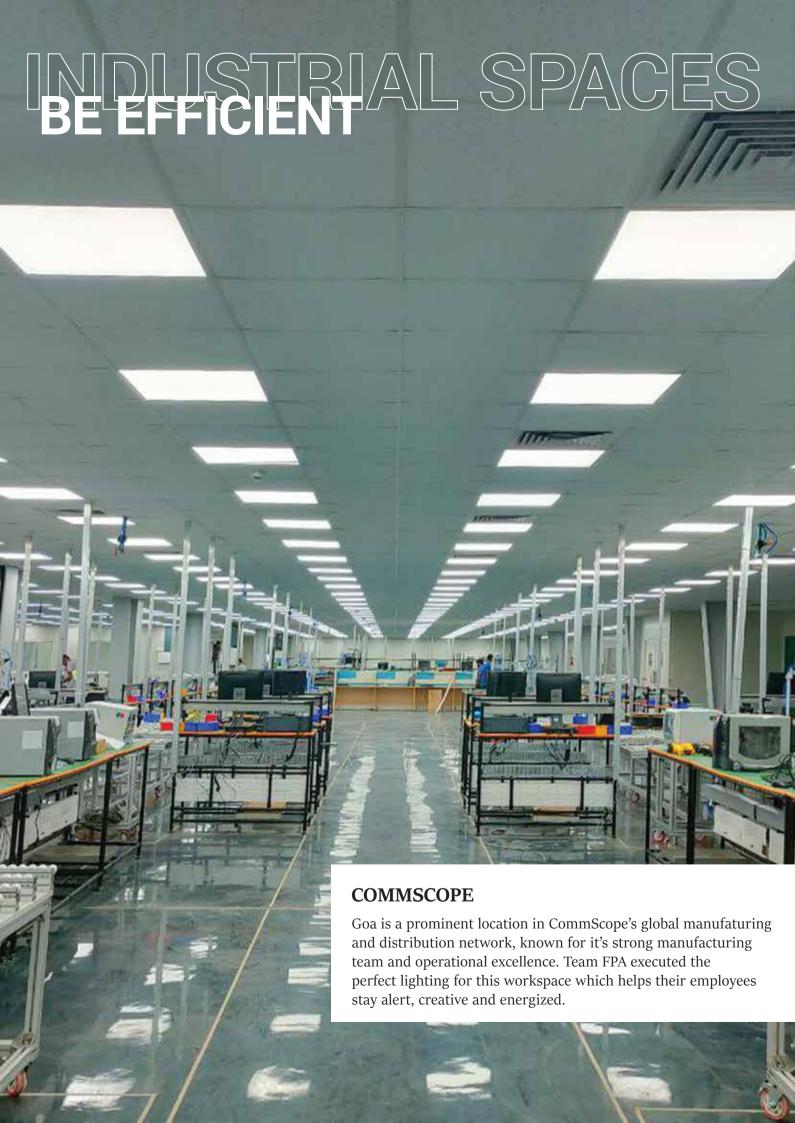

we have powered

- Architecture and road illumination of Atal Setu, Goa.
- Coastal road tunnel project, Mumbai, Maharashtra.
- Street illumination at IT park, Tuem, Goa.
- Street lighting and surveillance work for smart city, Panjim, Goa.
- Roads illumination at Varunapuri-Sada flyover, Vasco, Goa.
- Illumination work for G20 summit, Goa.
- Industrial illumination and implementation of Power control centre at CommScope, Verna, Goa.
- Surveillance work and street lighting, Addu-City, Maldives.