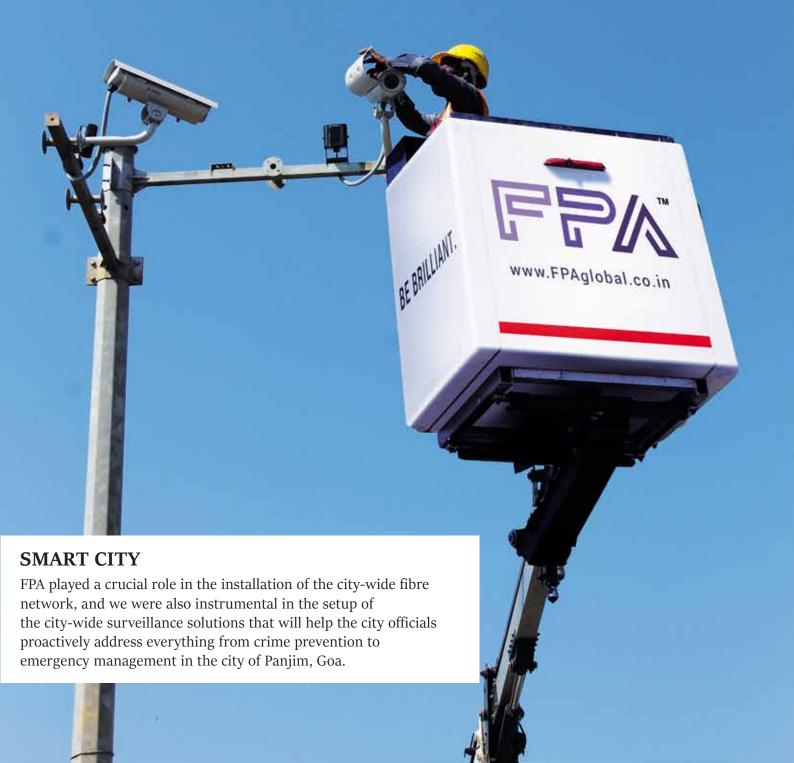

we have powered

- Architecture and road illumination of Atal Setu, Goa.
- Coastal road tunnel project, Mumbai, Maharashtra.
- Street illumination at IT park, Tuem, Goa.
- Street lighting and surveillance work for smart city, Panjim, Goa.
- Roads illumination at Varunapuri-Sada flyover, Vasco, Goa.
- Illumination work for G20 summit, Goa.
- Industrial illumination and implementation of Power control centre at CommScope, Verna, Goa.
- Surveillance work and street lighting, Addu-City, Maldives.