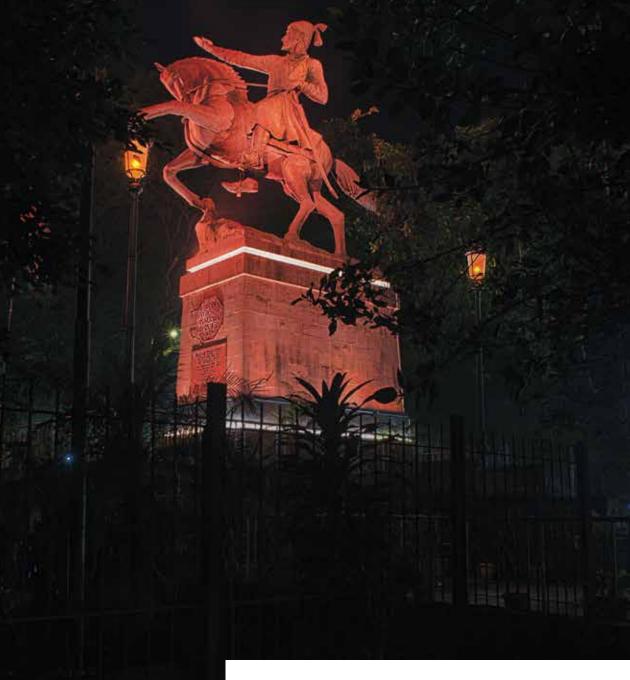

### CHHATRAPATI SHIVAJI

Shivaji Park, Situated in Dadar-Mumbai is one of the conceptualised, designed and executed a multi-colour also, exquisitely highlights the pathways of various